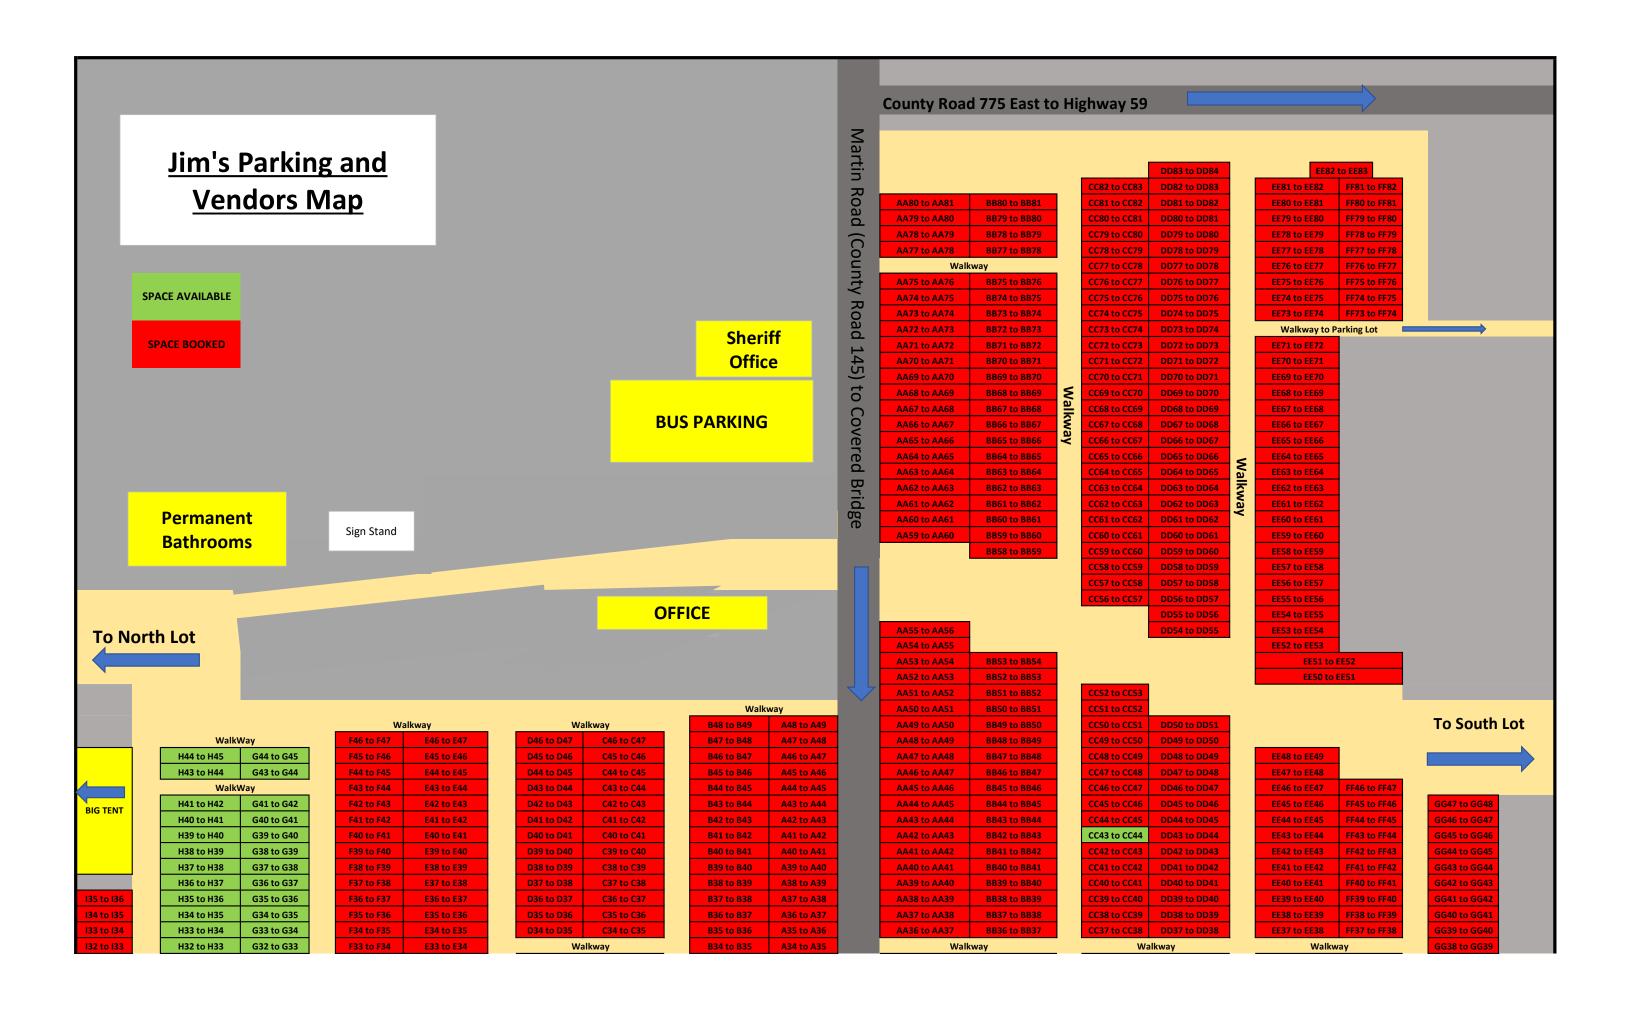

|                       |      |                          |                                      | 1               |                          |                          |                                                   |                       |                          |                              |                                       |                          |                   |                              |                                       |              |                                         |         |                           |              |              |          |
|-----------------------|------|--------------------------|--------------------------------------|-----------------|--------------------------|--------------------------|---------------------------------------------------|-----------------------|--------------------------|------------------------------|---------------------------------------|--------------------------|-------------------|------------------------------|---------------------------------------|--------------|-----------------------------------------|---------|---------------------------|--------------|--------------|----------|
| 131 to 132            |      | H31 to H32               | G31 to G32                           |                 | F32 to F33               | E32 to E33               |                                                   | D32 to D33            | C32 to C33               |                              | B33 to B34                            | A33 to A34               |                   | AA34 to AA35                 | BB34 to BB35                          | CC35 to CC36 |                                         |         | EE35 to EE36              | FF35 to FF36 | GG37 to GG3  | _        |
| 130 to 131            |      | H30 to H31               | G30 to G31                           | ļ               | F31 to F32               | E31 to E32               |                                                   | D31 to D32            | C31 to C32               |                              | B32 to B33                            | A32 to A33               | 7                 | AA33 to AA34                 | BB33 to BB34                          | CC34 to CC35 | DD34 to DD35                            |         | EE34 to EE35              | FF34 to FF35 | GG36 to GG3  | 57       |
| 129 to 130            |      | H29 to H30               | G29 to G30                           | ŀ               |                          | alkway                   | ı                                                 | D30 to D31            | C30 to C31               |                              | B31 to B32                            | A31 to A32               | Ma                | AA32 to AA33                 | BB32 to BB33                          | CC33 to CC34 |                                         |         | EE33 to EE34              | FF33 to FF34 | GG35 to GG3  | _        |
| 128 to 129            |      | H28 to H29               | G28 to G29                           | ļ               | F29 to F30               | E29 to E30               |                                                   | D29 to D30            | C29 to C30               |                              | B30 to B31                            | A30 to A31               | r <del>t</del> in | AA31 to AA32                 | BB31 to BB32                          | CC32 to CC33 |                                         |         | EE32 to EE33              | FF32 to FF33 | GG34 to GG3  | _        |
| 127 to 128            | -    | H27 to H28               | G27 to G28                           | ļ               | F28 to F29               | E28 to E29               |                                                   | D28 to D29            | C28 to C29               |                              | B29 to B30                            | A29 to A30               | ⊒.                | AA30 to AA31                 | BB30 to BB31                          | CC31 to CC32 |                                         |         | EE31 to EE32              | FF31 to FF32 | GG33 to GG3  | _        |
| 126 to 127            |      | H26 to H27               | G26 to G27                           | l               | F27 to F28               | E27 to E28               |                                                   | D27 to D28            | C27 to C28               |                              | B28 to B29                            | A28 to A29               | 72                | AA29 to AA30                 | BB29 to BB30                          | CC30 to CC31 |                                         |         | EE30 to EE31              | FF30 to FF31 | Walk Bridge  |          |
| 125 to 126            |      | Walk                     |                                      |                 | F26 to F27               | E26 to E27               | D25 to D2 D24 to D2 D23 to D2 D21 to D2 D20 to D2 | D26 to D27            | C26 to C27               |                              | B27 to B28                            | A27 to A28               | oad               | AA28 to AA29                 | BB28 to BB29                          | CC29 to CC30 |                                         |         | EE29 to EE30              | FF29 to FF30 | GG31 to GG3  | _        |
| 124 to 125            |      | H24 to H25               | 0 H24 G23 to G24<br>0 H23 G22 to G23 |                 | F25 to F26               | E25 to E26               |                                                   |                       | C25 to C26               | 5<br>4<br>3<br>2<br>1        | B26 to B27                            | A26 to A27               |                   | AA27 to AA28                 | BB27 to BB28                          | CC28 to CC29 |                                         |         | EE28 to EE29              | FF28 to FF29 | GG30 to GG3  |          |
| 123 to 124            | -    | H23 to H24               |                                      |                 | F24 to F25               | E24 to E25               |                                                   |                       | C24 to C25               |                              | B25 to B26                            | A25 to A26               | $\hat{C}$         | AA26 to AA27                 | BB26 to BB27                          | CC27 to CC28 |                                         |         | EE27 to EE28              | FF27 to FF28 | GG29 to GG3  | _        |
| Ditch                 |      | H22 to H23               |                                      |                 | F23 to F24               | E23 to E24               |                                                   |                       | C23 to C24               |                              | B24 to B25                            | A24 to A25               | 0                 | AA25 to AA26                 | BB25 to BB26                          | CC26 to CC27 | DD26 to DD27                            |         | EE26 to EE27              | FF26 to FF27 | GG28 to GG2  |          |
| 21 to I22             | -    | H21 to H22               | G21 to G22                           |                 | F22 to F23               | E22 to E23               |                                                   |                       | C22 to C23               |                              | B23 to B24                            | A23 to A24               | n                 | AA24 to AA25                 | BB24 to BB25                          | CC25 to CC26 |                                         |         | EE25 to EE26              | FF25 to FF26 | GG27 to GG2  |          |
| 20 to I21             |      | H20 to H21               | G20 to G21                           |                 | F21 to F22               | E21 to E22               |                                                   |                       | C21 to C22               |                              | B22 to B23                            | A22 to A23               | ίγ                | AA23 to AA24                 | BB23 to BB24                          | CC24 to CC25 |                                         |         | EE24 to EE25              | FF24 to FF25 | GG26 to GG2  |          |
| 19 to I20             |      | H19 to H20               | G19 to G20                           |                 | F20 to F21               | E20 to E21               |                                                   |                       | C20 to C21               |                              | B21 to B22                            | A21 to A22               | ᅏ                 | AA22 to AA23                 | BB22 to BB23                          | CC23 to CC24 |                                         |         | EE23 to EE24              | FF23 to FF24 | GG25 to GG2  |          |
| 18 to I19             |      | H18 to H19               | G18 to G19                           |                 | F19 to F20               | E19 to E20               |                                                   | D19 to D20            | C19 to C20               |                              | B20 to B21                            | A20 to A21               | O <sub>a</sub>    | AA21 to AA22                 | BB21 to BB22                          | CC22 to CC23 |                                         |         | EE22 to EE23              | FF22 to FF23 | GG24 to GG2  | <u> </u> |
| 17 to I18             | -    | H17 to H18               | G17 to G18                           |                 | F18 to F19               | E18 to E19               |                                                   | D18 to D19            | C18 to C19               |                              | B19 to B20                            | A19 to A20               | ad                | AA20 to AA21                 | BB20 to BB21                          | CC21 to CC22 |                                         |         | EE21 to EE22              | FF21 to FF22 | GG23 to GG2  |          |
| 16 to 117             | -    | H16 to H17               | G16 to G17                           |                 | F17 to F18               | E17 to E18               |                                                   | D17 to D18            | C17 to C18               |                              | B18 to B19                            | A18 to A19               | 12                | AA19 to AA20                 | BB19 to BB20                          | CC20 to CC21 |                                         |         | EE20 to EE21              | FF20 to FF21 | GG22 to GG2  | <u> </u> |
| 15 to I16             | <    | H15 to H16               | G15 to G16                           | <               | F16 to F17               | E16 to E17               | <                                                 | D16 to D17            | C16 to C17               | _                            | B17 to B18                            | A17 to A18               | 45                | AA18 to AA19                 | BB18 to BB19                          | CC19 to CC20 |                                         | _       | EE19 to EE20              | FF19 to FF20 | GG21 to GG2  | _        |
| 14 to 115             | Walk | H14 to H15               | G14 to G15                           | Walk            | F15 to F16               | E15 to E16               | Walk                                              | D15 to D16            | C15 to C16               | Walk                         | B16 to B17                            | A16 to A17               | ) t               | AA17 to AA18                 | BB17 to BB18                          | CC18 to CC19 |                                         | Walk    | EE18 to EE19              | FF18 to FF19 | GG20 to GG2  | _        |
| 13 to 114             | ₹⊦   | H13 to H14               | G13 to G14                           | <b>\sum_{2}</b> | F14 to F15               | E14 to E15               | <b>₹</b>                                          | D14 to D15            | C14 to C15               | ₹                            | B15 to B16                            | A15 to A16               | 0                 | AA16 to AA17                 | BB16 to BB17                          |              |                                         |         | EE17 to EE18              | FF17 to FF18 | <u> </u>     |          |
| 12 to  113            | way  | H12 to H13<br>H11 to H12 | G12 to G13<br>G11 to G12             | way             | F13 to F14<br>F12 to F13 | E13 to E14<br>E12 to E13 | D13 to D14 D12 to D13 D11 to D13                  |                       | C13 to C14<br>C12 to C13 | way                          | B14 to B15                            | A14 to A15<br>A13 to A14 | Cove              | AA15 to AA16<br>AA14 to AA15 | BB15 to BB16                          |              |                                         | way     | EE16 to EE17              | FF16 to FF17 | GG18 to GG19 | _        |
|                       | •    | H10 to H11               | G11 to G12<br>G10 to G11             | ~               | F12 to F13               | E12 to E13               |                                                   | D12 to D13            | C12 to C13               |                              | B13 to B14 B12 to B13                 | A13 to A14<br>A12 to A13 |                   | AA13 to AA14                 | BB14 to BB15  BB13 to BB14            | CC13 to CC16 |                                         | ~       | EE15 to EE16 EE14 to EE15 | FF14 to FF15 | GG17 to GG1  |          |
| 10 to 111<br>9 to 110 |      | H9 to H10                | G10 to G11                           |                 |                          | E10 to E11               |                                                   | D11 to D12 D10 to D11 | C11 to C12               |                              |                                       | A12 to A13               | ere               | AA12 to AA13                 | BB13 to BB14  BB12 to BB13            | CC14 to CC13 |                                         |         | EE13 to EE14              | FF13 to FF14 | GG15 to GG1  | _        |
| 18 to 19              | -    | H8 to H9                 | G8 to G9                             |                 | F10 to F11<br>F9 to F10  | E9 to E10                |                                                   | D9 to D10             | C9 to C10                |                              | B11 to B12<br>B10 to B11              | A10 to A11               | ed                | AA11 to AA12                 | BB12 to BB13                          | CC13 to CC14 |                                         |         | EE12 to EE13              | FF12 to FF13 | GG14 to GG1  | _        |
| 17 to 18              | -    | H7 to H8                 | G7 to G8                             |                 | F8 to F9                 | E8 to E9                 |                                                   | D8 to D9              | C8 to C9                 |                              | B9 to B10                             | A9 to A10                | В                 | AA10 to AA11                 | BB10 to BB11                          | CC11 to CC12 |                                         |         | EE11 to EE12              | FF11 to FF12 | GG13 to GG1  | _        |
| 16 to 17              |      | H6 to H7                 | G6 to G7                             |                 | F7 to F8                 | E7 to E8                 |                                                   | D7 to D8              | C7 to C8                 |                              | B8 to B9                              | A8 to A9                 | <u> </u>          | AA9 to AA10                  | BB9 to BB10                           | CC10 to CC11 |                                         |         | EE10 to EE11              | FF10 to FF11 | GG12 to GG1  | _        |
| 15 to 16              | -    | H5 to H6                 | G5 to G6<br>G4 to G5                 |                 | F6 to F7                 | E6 to E7                 |                                                   | D6 to D7              | C6 to C7                 | 0 C7<br>0 C6<br>0 C5<br>0 C4 | B7 to B8                              | A7 to A8                 | dge               | AA8 to AA9                   | BB8 to BB9                            | CC9 to CC10  | DD9 to DD10                             |         | EE9 to EE10               | FF9 to FF10  | GG11 to GG1  | _        |
| 14 to 15              | -    | H4 to H5                 |                                      | •               | F5 to F6                 | E5 to E6                 |                                                   | D5 to D6              | C5 to C6                 |                              | B6 to B7                              | A6 to A7                 |                   | AA7 to AA8                   | BB7 to BB8                            | CC8 to CC9   | DD8 to DD9                              |         | EE8 to EE9                | FF8 to FF9   | GG10 to GG1  | _        |
| 13 to 14              | -    | H3 to H4                 | G3 to G4                             |                 | F4 to F5                 | E4 to E5                 |                                                   | D4 to D5              | C4 to C5                 |                              | B5 to B6                              |                          |                   | AA6 to AA7                   | BB6 to BB7                            | CC7 to CC8   | DD7 to DD8                              |         | EE7 to EE8                | FF7 to FF8   | GG9 to GG10  | _        |
| 12 to 13              |      | H2 to H3                 | G2 to G3                             |                 | F3 to F4                 | E3 to E4                 |                                                   | D3 to D4              | C3 to C4                 |                              | B4 to B5                              | A4 to A5                 |                   | AA5 to AA6                   | BB5 to BB6                            | CC6 to CC7   | DD6 to DD7                              |         | EE6 to EE7                | FF1 to FF2   | GG8 to GG9   | _        |
| I1 to I2              |      | H1 to H2                 | G1 to G2                             | •               | F2 to F3                 | E2 to E3                 |                                                   | D2 to D3              | C2 to C3                 |                              | B3 to B4                              | A3 to A4                 |                   | AA4 to AA5                   | BB4 to BB5                            | CC5 to CC6   | DD5 to DD6                              |         | EE5 to EE6                | FF1 to FF2   | GG7 to GG8   |          |
|                       | _    |                          |                                      | _               | F1 to F2                 | E1 to E2                 |                                                   | D1 to D2              | C1 to C2                 |                              | B2 to B3                              | A2 to A3                 |                   | AA3 to AA4                   | BB3 to BB4                            | CC4 to CC5   | DD4 to DD5                              |         | EE4 to EE5 FF1 to         | FF1 to FF2   | GG6 to GG7   | _        |
|                       |      |                          |                                      |                 |                          |                          |                                                   |                       |                          |                              | B1 to B2                              | A1 to A2                 |                   | AA2 to AA3                   | BB2 to BB3                            | CC3 to CC4   | DD3 to DD4                              |         |                           | FF1 to FF2   | GG5 to GG6   | _        |
|                       |      |                          |                                      |                 |                          |                          |                                                   |                       |                          |                              |                                       |                          |                   | AA1 to AA2                   | BB1 to BB2                            | CC2 to CC3   | DD2 to DD3                              |         | EE2 to EE3                | FF1 to FF2   | GG4 to GG5   |          |
|                       |      |                          |                                      |                 |                          |                          |                                                   |                       |                          |                              |                                       |                          |                   |                              |                                       | CC1 to CC2   | DD1 to DD2                              |         | EE1 to EE2                | FF1 to FF2   | GG3 to GG4   | _        |
|                       |      |                          |                                      |                 |                          |                          |                                                   |                       |                          |                              |                                       |                          |                   |                              |                                       |              |                                         | _       |                           |              | GG2 to GG3   | _        |
|                       |      |                          |                                      |                 |                          |                          |                                                   |                       |                          |                              |                                       |                          |                   |                              |                                       |              |                                         |         |                           |              | GG1 to GG2   |          |
|                       | 72   | 71 70 70 69              | 67                                   | 99              | 65                       | 62                       | 9                                                 | 59                    | 57<br>56<br>55           | 54                           | 52 53                                 | 50                       |                   | 4                            | 46                                    | 41 42        | 39                                      | 37      | 36<br>35<br>34            | 33           | 31           | _        |
|                       | \$   | to to to                 | 호 호                                  | to<br>to        | t t                      | t t                      | ) to (                                            | 3 t                   | 합 합 합                    | \$                           | t   t   t   t   t   t   t   t   t   t | b to                     |                   | 2                            | t t t t t t t t t t t t t t t t t t t | 9 9 P        | 3 to | 36 to 3 | 8 8 8                     | <b>5</b> 5   | 5            |          |
|                       | 7.   | 2                        | 99                                   | 69              | E9<br>79                 | 19                       | 25                                                | 57                    | 55 55                    | 52                           | 51 51 50                              | 48                       |                   | 46                           | 44 443                                | 4 6          | 38 39                                   | 36      | 35 34                     | 32           | m .          |          |
|                       |      |                          |                                      |                 |                          |                          |                                                   |                       |                          |                              |                                       |                          |                   | Sheriff's                    |                                       |              |                                         |         |                           |              |              |          |
|                       |      |                          |                                      |                 |                          |                          |                                                   |                       |                          |                              |                                       |                          | 7 7               | Stand                        |                                       |              |                                         |         |                           |              |              |          |
|                       |      |                          |                                      |                 |                          |                          |                                                   |                       |                          |                              |                                       |                          |                   | Nut Stand                    |                                       |              |                                         |         |                           |              |              |          |