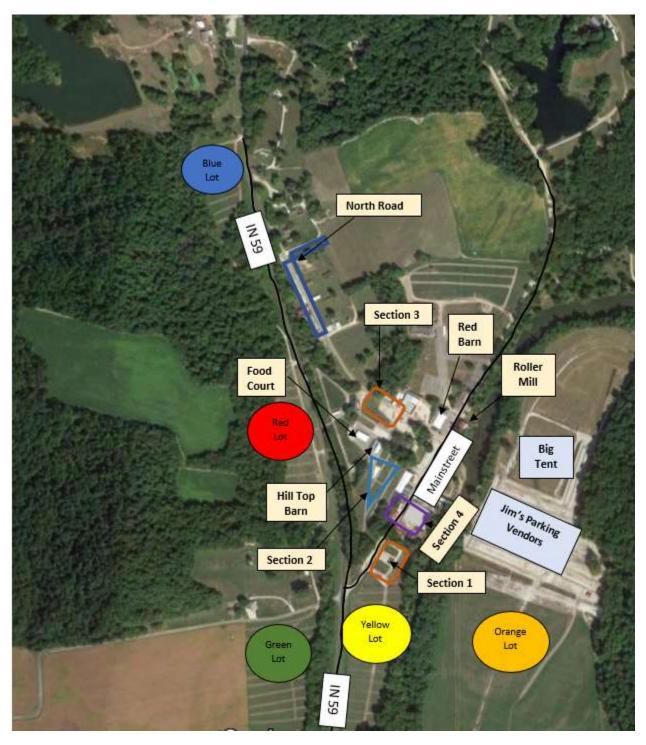

#### **Application Process:**

- 1. Be sure you have read the rules and regulations and agree to follow these.
- 2. Provide as much detail as possible about the merchandise you are selling.
- 3. Please note each vendor section requires a separate application to be filled out. These section names can be found in the map provided below.
- 4. This application does not act as a valid contract. All applications will be reviewed by management.
- 5. Management will follow up within 24 hours of receiving on-line applications. Mailing will take longer.

### **Contact Information**

| Vendor Business Name:                                                                                                   |        | Exhibitors Name:                         |  |
|-------------------------------------------------------------------------------------------------------------------------|--------|------------------------------------------|--|
| Phone Number:                                                                                                           |        | Email:                                   |  |
| Address:                                                                                                                |        |                                          |  |
| City:                                                                                                                   | State: | Zip:                                     |  |
| Site Location                                                                                                           |        |                                          |  |
| Jim's Parking $\Box$ Big Tent $\Box$ Section 1 $\Box$ Section 2 $\Box$ Section 3 $\Box$ Section 4 $\Box$                |        |                                          |  |
| Food Court $\Box$ Red Barn $\Box$ North Lot $\Box$                                                                      |        |                                          |  |
| Booth Space Tag Numbers                                                                                                 |        |                                          |  |
| List ALL items being sold:                                                                                              |        |                                          |  |
|                                                                                                                         |        |                                          |  |
| Will a vehicle or trailer be put on spot?                                                                               |        |                                          |  |
|                                                                                                                         |        | Extra Items                              |  |
| Tent/popup camping(no dumping) 🗌 RV Space Rental(Water & Electric) 🗌 Trailer Space Rental 🗌                             |        |                                          |  |
| Large Truck Parking Pass <a>D</a> Parking Pass Car/Small Truck(10 days) <a>D</a> Electric Service Vendor Space <a>D</a> |        |                                          |  |
| Portable Toilet Rental 🗌                                                                                                |        |                                          |  |
| Comments:                                                                                                               |        |                                          |  |
|                                                                                                                         |        |                                          |  |
| Mail to:                                                                                                                |        | For questions, please text or call Todd. |  |
| Todd Payne                                                                                                              |        | 270-792-7169                             |  |
| 230 Minnie Way                                                                                                          |        |                                          |  |
| BowlingGreen, KY 4210                                                                                                   | 1      |                                          |  |

# SITE MAP OVERVIEW